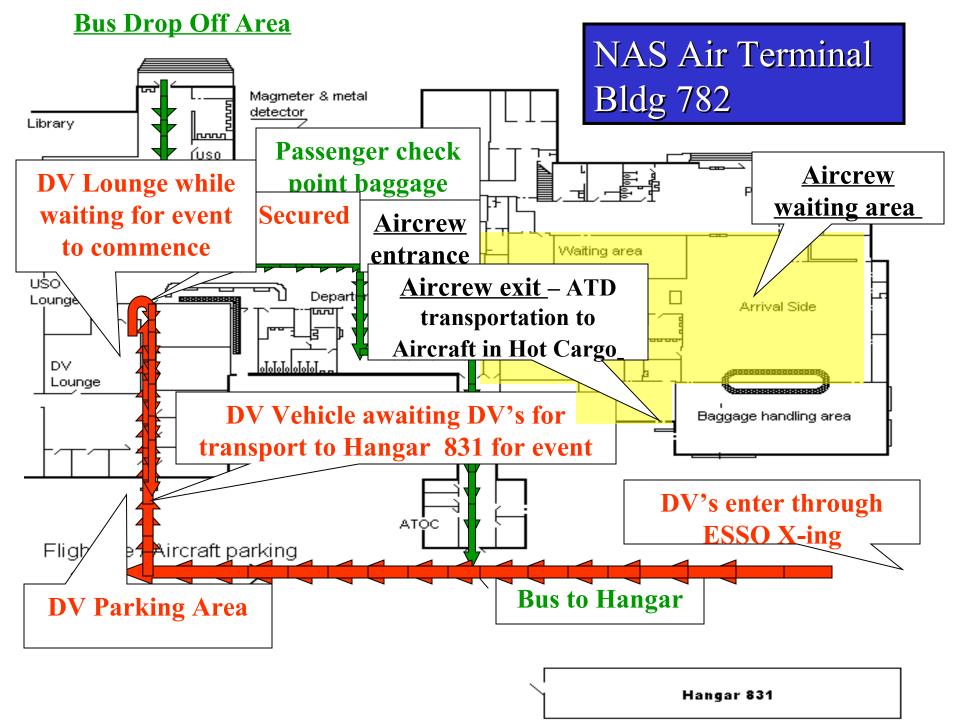

## Aircraft Operations

- •Diagram of aircraft parking/emergency/security vehicles/taxi route
  - •Packet prepared for aircraft commanders upon arrival
- •Follow me vehicle/lineman/fire extinguishers
- Baggage handlers
  - •AirOps personnel all will be standing by to assist
- •Clearance of flight line from people/buses/vehicles
- Security vehicles
  - Air Force via Provost Marshal
- •Fuel Service
  - •Limited fuel trucks, info provided to aircrews for prior coordination
- Communications
  - •ATOC (UHF 349.4, VHF 131.1)
- •Quiet hours message/Iceland Air flight Ops/noise
  - •AIRAD/NOTAMS
  - •Iceland Air peak time 1400-1600