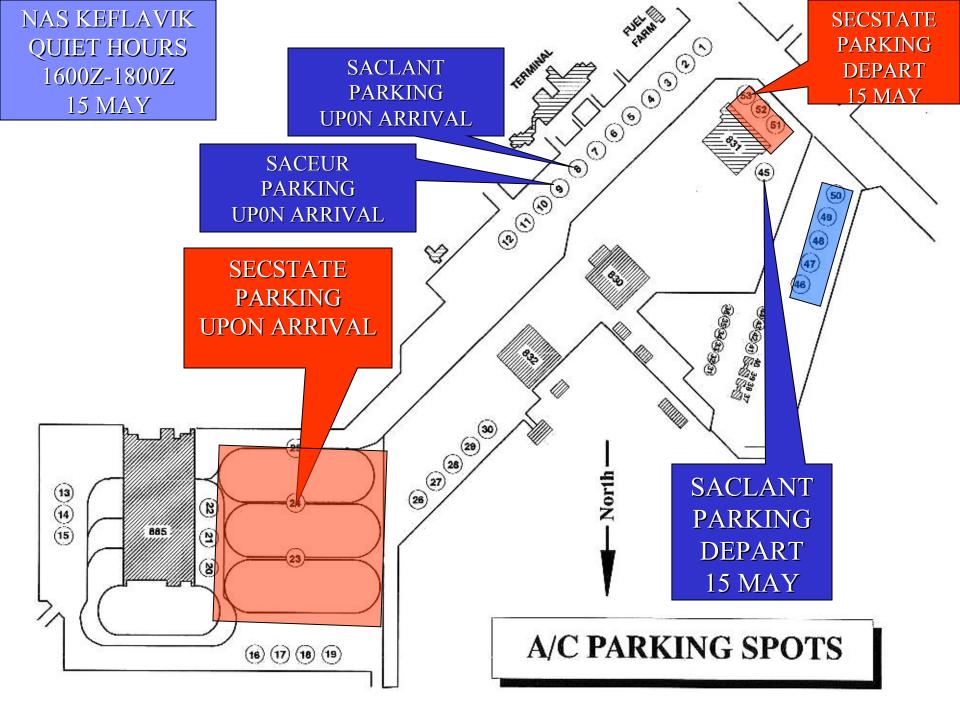

## Aircraft Operations

- •Diagram of aircraft parking/emergency/security vehicles/taxi route
  - •Packet prepared for aircraft commanders upon arrival
- •Follow me vehicle/lineman/fire extinguishers
- Baggage handlers
  - •AirOps personnel all will be standing by to assist
- •Clearance of flight line from people/buses/vehicles
- Security vehicles
  - Air Force via Provost Marshal
- •Fuel Service
  - •Limited fuel trucks, info provided to aircrews for prior coordination
- Communications
  - •ATOC (UHF 349.4, VHF 131.1)
- •Quiet hours message/Iceland Air flight Ops/noise
  - •AIRAD/NOTAMS
  - •Iceland Air peak time 1400-1600