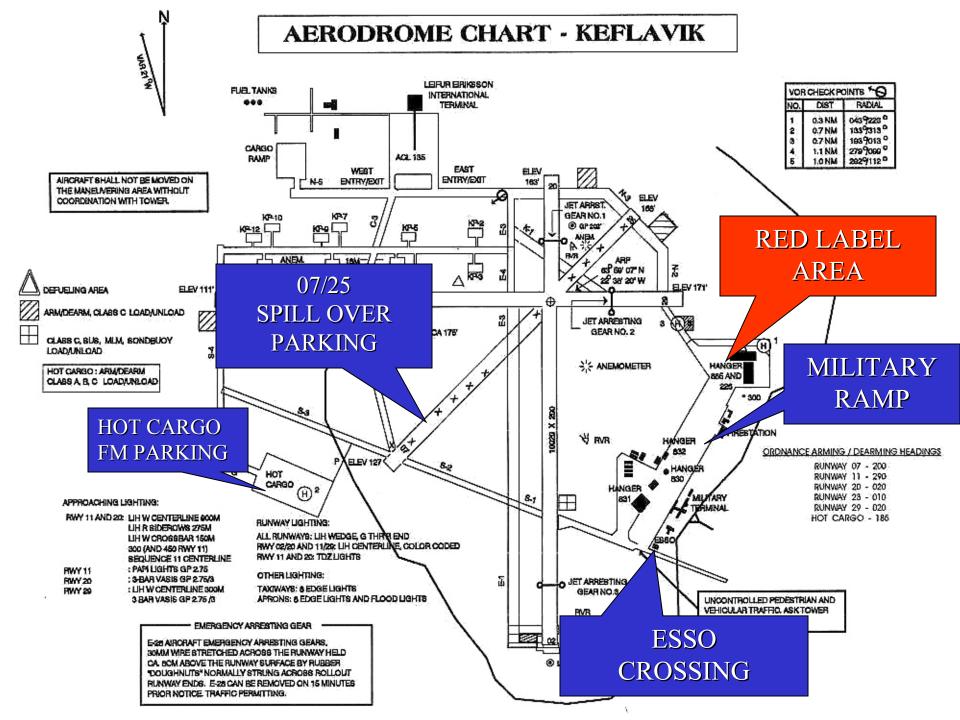

## Aircraft Operations

- •Diagram of aircraft parking/emergency/security vehicles/taxi route
  - •Packet prepared for aircraft commanders upon arrival
- •Follow me vehicle/lineman/fire extinguishers
- Baggage handlers
  - •AirOps personnel all will be standing by to assist
- •Clearance of flight line from people/buses/vehicles
- Security vehicles
  - Air Force via Provost Marshal
- •Fuel Service
  - •Limited fuel trucks, info provided to aircrews for prior coordination
- Communications
  - •ATOC (UHF 349.4, VHF 131.1)
- •Quiet hours message/Iceland Air flight Ops/noise
  - •AIRAD/NOTAMS
  - •Iceland Air peak time 1400-1600